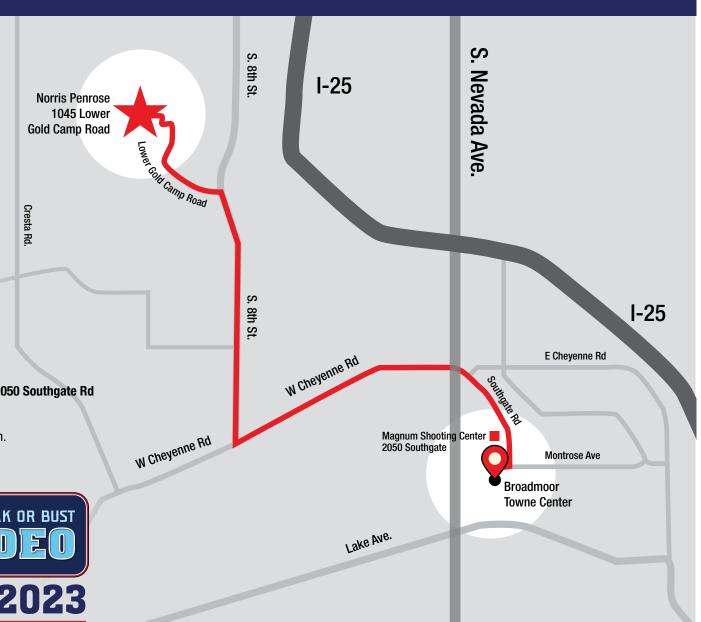

## OFFSITE PARKING DIAGRAM

## **DIRECTIONS TO SHUTTLE LOT**

From Norris Penrose 1045 Lower Gold Camp Rd Colorado Springs, CO 80905

- 1. Head east on S 8th St
- 2. At the traffic circle, take the 1st exit and turn right
- 3. Continue on S 8th St. for 0.5 mi.
- 4. Turn left onto W Cheyenne Rd (Pass by McDonald's on the left in 1.0 mi)
- 6. Continue onto Southgate Rd and turn right onto Montrose Ave
- 8. Turn left at Southgate Center
- 9. Broadmoor Towne Center will be on the left

To Broadmoor Towne Center 2250 Southgate Rd Colorado Springs, CO 80906 (Drive 3.6 miles, 11 min)

Magnum Shooting Center is located at 2050 Southgate Rd